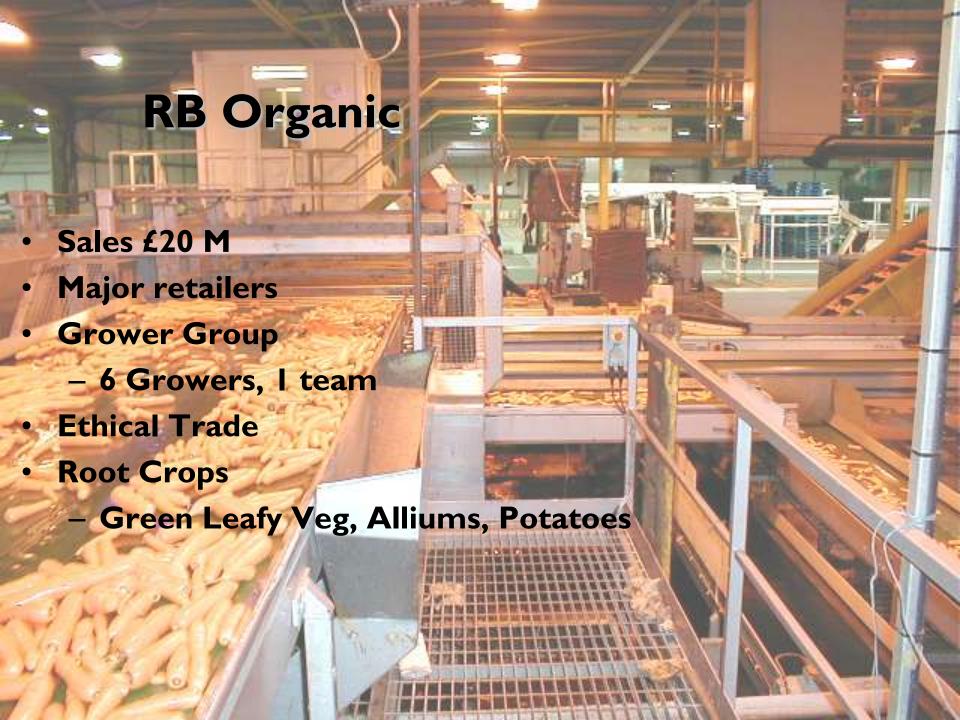

#### Who are Produce World

Produce World Ltd

Produce World RB Organic

Produce World Isleham Root Veg Produce World Marshalls Green Veg Produce World Solanum Potatoes Produce World Rustler Alliums

## What is a big Business?

Rio Tinto £23,500,000,000

Sainsbury's £21,000,000,000

• Waitrose £5,000,000,000

Produce World £200,000,000

Riverford £30,000,000

• RB Organic £20,000,000

Taylor Grown £1,600,000